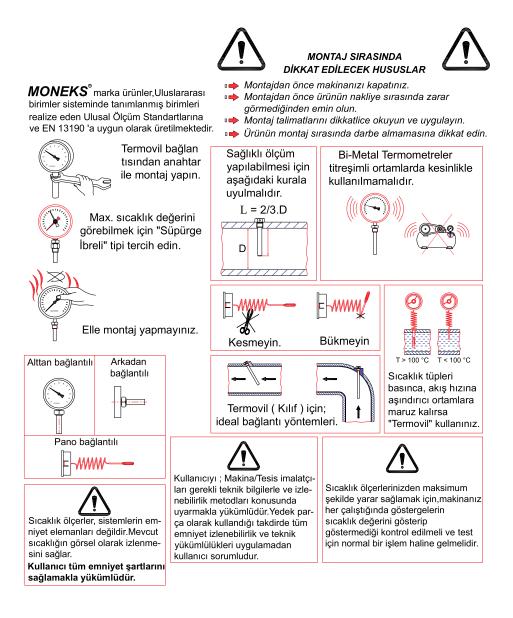

<sup>-2</sup> | 6,89476.10 <sup>3</sup> | 7,03037.10 <sup>-2</sup> | 703,067                  | 51,7146                  | 6,80462.10 <sup>-2</sup> | 1                        | 27,68                    | 2,03603                  |
| inH Q              | 2,49089.10 <sup>-3</sup> | 249,089                 | 2,54.10 -3               | 25,4                     | 1,86832                  | 2,45832.10 <sup>-3</sup> | 3,61272.10 <sup>-2</sup> | 1                        | 7,35561.10 <sup>-2</sup> |
| inHg               | 3,38639.10 <sup>-2</sup> | 3,38639.10 <sup>3</sup> | 3,45316.10 <sup>-2</sup> | 345,316                  | 25,4                     | 3,34210.10 <sup>-2</sup> | 0,491152                 | 13,5951                  | 1                        |

 $(\mathbf{1})$ 



#### Termometre



#### GENEL BİLGİLER

<u>MONEKS®</u>

ÜRÜN KODLARI BİLGİ ŞEMASI



Basınç Sembolleri C 1) Ölçü Birimi Dairesel Borulu Basınç Ölçer 2) Basınç Sembolü 3) Hassasiyet Sınıfı ≶ Helisel Burdon Borulu Basınç Ölçer 4) CE Sertifikası 5) Standart Numarası @) Spiral Burdon Borulu Basınç Ölçer 6) Maksimum Kararlı Çalışma Basıncı Kapsül Diyaframlı Basınç Ölçer  $\sim$ 

Yatay Diyaframlı Basınç Ölçer

<u>MONTAJ ŞEKİLLERİ</u>





#### AKIŞKAN SICAKLIKLARI ;

| Тір              | Sica | Basınç |       |
|------------------|------|--------|-------|
|                  | Min. | Max.   | (bar) |
| Kuru             | - 20 | + 120  | 1000  |
| Silikon Dolgulu  | - 20 | + 120  | 1000  |
| Gliserin Dolgulu | +10  | + 80   | 1000  |
| Paslanmaz        | - 20 | + 250  | 1000  |



### GENEL AMAÇLI BASINÇ ÖLÇERLER