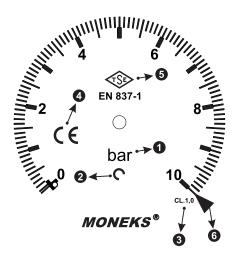

#### GENEL BİLGİLER

<u>MONEKS®</u>

ÜRÜN KODLARI BİLGİ ŞEMASI

Basınç Sembolleri C 1) Ölçü Birimi Dairesel Borulu Basınç Ölçer 2) Basınç Sembolü 3) Hassasiyet Sınıfı ≶ Helisel Burdon Borulu Basınç Ölçer 4) CE Sertifikası 5) Standart Numarası @) Spiral Burdon Borulu Basınç Ölçer 6) Maksimum Kararlı Çalışma Basıncı Kapsül Diyaframlı Basınç Ölçer  $\sim$ 