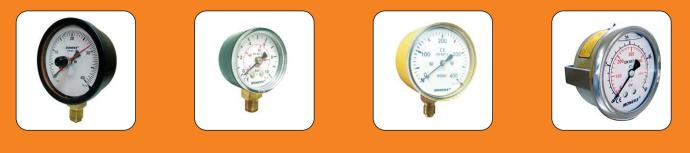

### GENEL AMAÇLI BASINÇ ÖLÇERLER

Manometre : 0-1..1,6..2,5..4..6..10..16..25..40..60..100..160..250..400..600 (bar/psi) 
 Vakummetre
 : -760/0 (mmHg)..-1/0..-1+3..-1+5..-1+9..-1+15..-1+24 (bar)

 Hidrometre
 : 0-6..10..16..25..40..60..100 (mWs)

### GENEL AMAÇLI BASINÇ ÖLÇERLER

 Manometre
 : 0-1..1,6..2,5..4.6..10..16..25..40..60..100..160..250..400..600 (bar/psi)

 Vakummetre
 : -760/0 (mmHg)..-1/0..-1+3..-1+5..-1+9..-1+15..-1+24 (bar)

 Hidrometre
 : 0-6..10..16..25..40..60..100 (mWs)