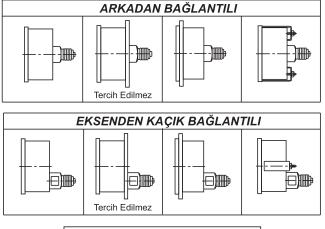

,61272.10 <sup>-2</sup> | 1                        | 7,35561.10 <sup>-2</sup> |
| inHg               | 3,38639.10 <sup>-2</sup> | 3,38639.10 <sup>3</sup> | 3,45316.10 <sup>-2</sup> | 345,316                  | 25,4                     | 3,34210.10 <sup>-2</sup> | 0,491152                 | 13,5951                  | 1                        |

 $(\mathbf{1})$ 



#### Termometre



#### GENEL BİLGİLER

<u>MONEKS®</u>

ÜRÜN KODLARI BİLGİ ŞEMASI



Basınç Sembolleri C 1) Ölçü Birimi Dairesel Borulu Basınç Ölçer 2) Basınç Sembolü 3) Hassasiyet Sınıfı ≶ Helisel Burdon Borulu Basınç Ölçer 4) CE Sertifikası 5) Standart Numarası @) Spiral Burdon Borulu Basınç Ölçer 6) Maksimum Kararlı Çalışma Basıncı Kapsül Diyaframlı Basınç Ölçer  $\sim$ 

Yatay Diyaframlı Basınç Ölçer

<u>MONTAJ ŞEKİLLERİ</u>





#### AKIŞKAN SICAKLIKLARI ;

| Тір              | Sica | Basınç |       |
|------------------|------|--------|-------|
|                  | Min. | Max.   | (bar) |
| Kuru             | - 20 | + 120  | 1000  |
| Silikon Dolgulu  | - 20 | + 120  | 1000  |
| Gliserin Dolgulu | +10  | + 80   | 1000  |
| Paslanmaz        | - 20 | + 250  | 1000  |



### GENEL AMAÇLI BASINÇ ÖLÇERLER

Manometre : 0-1..1,6..2,5..4..6..10..16..25..40..60..100..160..250..400..600 (bar/psi) 
 Vakummetre
 : -760/0 (mmHg)..-1/0..-1+3..-1+5..-1+9..-1+15..-1+24 (bar)

 Hidrometre
 : 0-6..10..16..25..40..60..100 (mWs)

| Ø40mm<br>CL.2,5