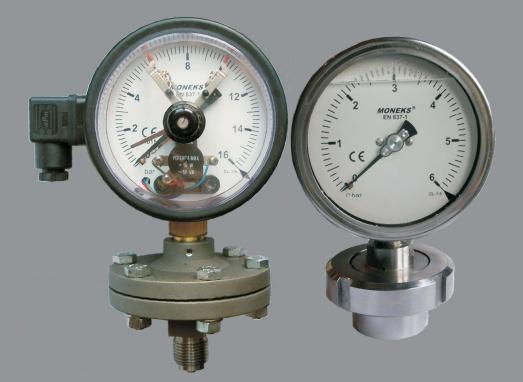

### GENEL AMAÇLI BASINÇ ÖLÇERLER

Manometre : 0-1..1,6..2,5..4..6..10..16..25..40..60..100..160..250..400..600 (bar/psi) 
 Vakummetre
 : -760/0 (mmHg)..-1/0..-1+3..-1+5..-1+9..-1+15..-1+24 (bar)

 Hidrometre
 : 0-6..10..16..25..40..60..100 (mWs)

### GENEL AMAÇLI BASINÇ ÖLÇERLER

 Manometre
 : 0-1..1,6..2,5..4.6..10..16..25..40..60..100..160..250..400..600 (bar/psi)

 Vakummetre
 : -760/0 (mmHg)..-1/0..-1+3..-1+5..-1+9..-1+15..-1+24 (bar)

 Hidrometre
 : 0-6..10..16..25..40..60..100 (mWs)