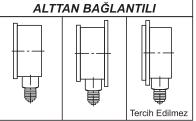

1272.10 <sup>-2</sup> | 1                        | 7,35561.10 <sup>-2</sup> |
| inHg               | 3,38639.10 <sup>-2</sup> | 3,38639.10 <sup>3</sup> | 3,45316.10 <sup>-2</sup> | 345,316                  | 25,4                     | 3,34210.10 <sup>-2</sup> | 0,491152                 | 13,5951                  | 1                        |

 $(\mathbf{1})$ 



#### Termometre



#### GENEL BİLGİLER

<u>MONEKS®</u>

ÜRÜN KODLARI BİLGİ ŞEMASI



Basınç Sembolleri C 1) Ölçü Birimi Dairesel Borulu Basınç Ölçer 2) Basınç Sembolü 3) Hassasiyet Sınıfı ≶ Helisel Burdon Borulu Basınç Ölçer 4) CE Sertifikası 5) Standart Numarası @) Spiral Burdon Borulu Basınç Ölçer 6) Maksimum Kararlı Çalışma Basıncı Kapsül Diyaframlı Basınç Ölçer  $\sim$ 

Yatay Diyaframlı Basınç Ölçer

<u>MONTAJ ŞEKİLLERİ</u>





#### AKIŞKAN SICAKLIKLARI ;

| Тір              | Sica | Basınç |       |
|------------------|------|--------|-------|
|                  | Min. | Max.   | (bar) |
| Kuru             | - 20 | + 120  | 1000  |
| Silikon Dolgulu  | - 20 | + 120  | 1000  |
| Gliserin Dolgulu | +10  | + 80   | 1000  |
| Paslanmaz        | - 20 | + 250  | 1000  |



### GENEL AMAÇLI BASINÇ ÖLÇERLER

Manometre : 0-1..1,6..2,5..4..6..10..16..25..40..60..100..160..250..400..600 (bar/psi) 
 Vakummetre
 : -760/0 (mmHg)..-1/0..-1+3..-1+5..-1+9..-1+15..-1+24 (bar)

 Hidrometre
 : 0-6..10..16..25..40..60..100 (mWs)

| Ø40mm<br>CL.2,5